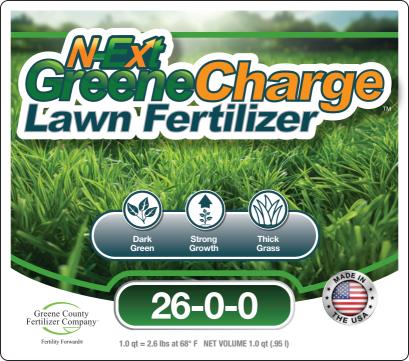

# GUARANTEED ANALYSIS

| Total Nitrogen* (N)26.0% |   |
|--------------------------|---|
| 13.2% Urea Nitrogen      |   |
| 6.4% Ammoniacal Nitrogen |   |
| 6.4% Nitrate Nitrogen    |   |
| Boron (B)0.02%           | ò |
| Iron (FÈ) 0.4%           |   |

Derived from: Urea, Ammonium Nitrate, Ferrous Sulfate

\*13% nitrogen stabilized with N-(n-butyl) thiophosphoric triamide.

Information regarding the contents and levels of metals in this product is available on the internet at http://www.aapfco.org/metals.html